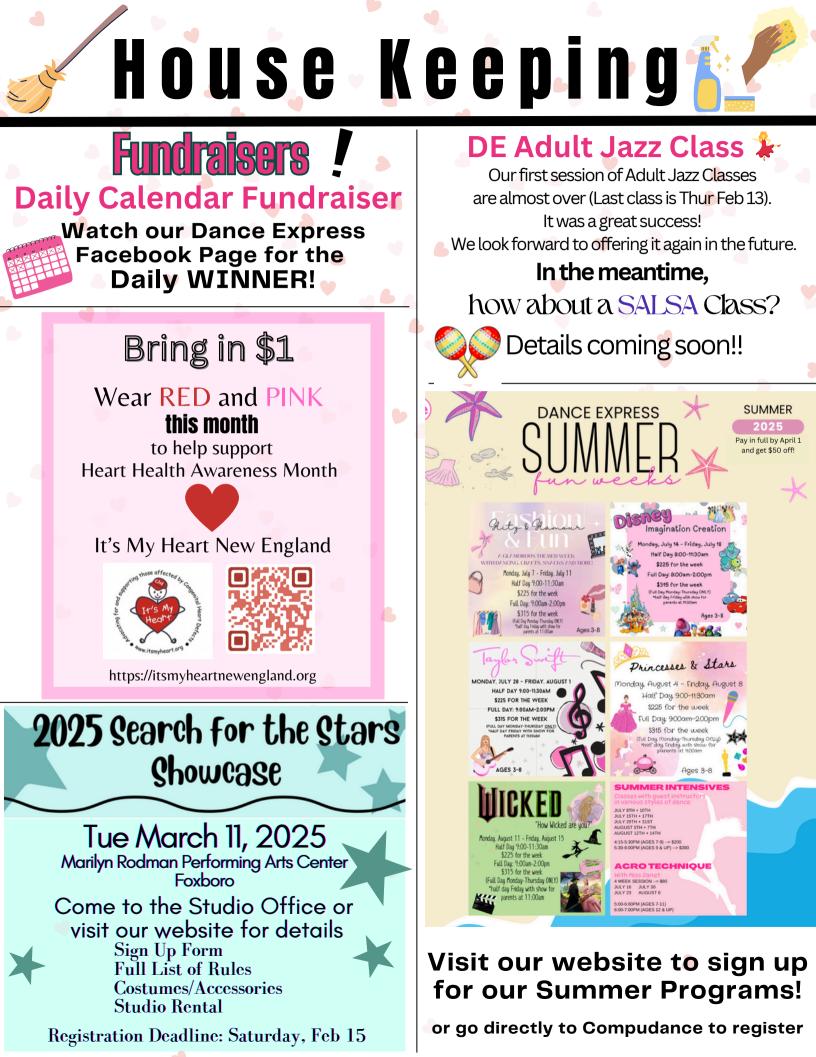

### FEB VACA FUN DAYS are back!! Tue, Feb 18 - Wed, Feb 19 - Thu, Feb 20

Full and Half-Day Options: 9am-2pm, 9am-11:30am & 11:30am-2:00pm

<u>Click Here for Details and to Sign Up</u>

DE Adult Jazz Class OUR 6-WEEK JAZZ SESSION IS ALMOST OVER (LAST CLASS: Thursday Feb 13) We will be offering an Adult SALSA Class details coming soon

## **2025 Summer Camps**

AGES 3-8

lay, August 4 - Friday, August 8 Half Day, 900-1130am \$225 for the week FUII Day, 900am-200pm \$315 for the week (Mu Day Monday-Thursday 0704) hair day Friday with show for parents at 1100am

Visit our website or Compudance to Register!

**Camps begin July 7** 

Pay in full by

April 1 and get \$50 off!